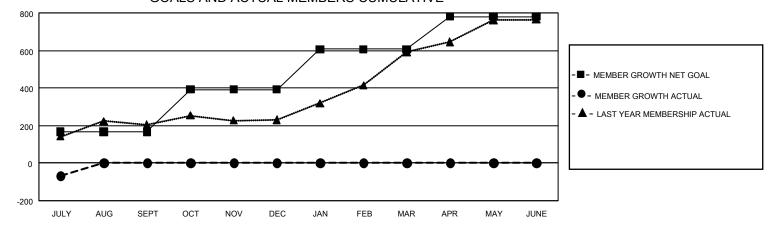

## GAT MONTHLY MEMBERSHIP PROGRESS REPORT

GMT Constitutional Area 8, Group A

REPORT DOES NOT INCLUDE CLUBS IN UNDISTRICTED AREAS.

| Clubs                 |               |           |               | Members               |                         |                         |                                                    |
|-----------------------|---------------|-----------|---------------|-----------------------|-------------------------|-------------------------|----------------------------------------------------|
| RESULTS FOR 2022-2023 |               |           |               | RESULTS FOR 2022-2023 |                         |                         |                                                    |
| QUARTER               | NEW CLUB GOAL | NEW CLUBS | DROPPED CLUBS | QUARTER               | MBER GROWTH NET<br>GOAL | MEMBER GROWTH<br>ACTUAL | DROPPED MEMBERS<br>ACTUAL (including<br>transfers) |
| JULY/AUG/SEPT         | - 21          | 0         | 2             | JULY/AUG/SEPT         | 167                     | 59                      | 119                                                |
| OCT/NOV/DEC           | 30            | 0         | 0             | OCT/NOV/DEC           | 225                     | 0                       | 0                                                  |
| JAN/FEB/MAR           | 24            | 0         | 0             | JAN/FEB/MAR           | 215                     | 0                       | 0                                                  |
| APR/MAY/JUNE          | 6             | 0         | 0             | APR/MAY/JUNE          | 174                     | 0                       | 0                                                  |