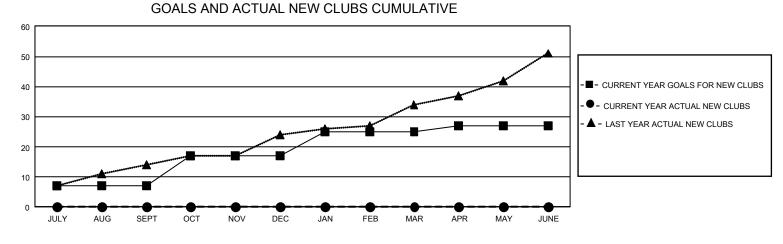

## GAT MONTHLY MEMBERSHIP PROGRESS REPORT

GMT Constitutional Area 8, Group A

REPORT DOES NOT INCLUDE CLUBS IN UNDISTRICTED AREAS.

| Clubs                 |               |           |               | Members               |                         |                         |                                                    |
|-----------------------|---------------|-----------|---------------|-----------------------|-------------------------|-------------------------|----------------------------------------------------|
| RESULTS FOR 2022-2023 |               |           |               | RESULTS FOR 2022-2023 |                         |                         |                                                    |
| QUARTER               | NEW CLUB GOAL | NEW CLUBS | DROPPED CLUBS | QUARTER               | MBER GROWTH NET<br>GOAL | MEMBER GROWTH<br>ACTUAL | DROPPED MEMBERS<br>ACTUAL (including<br>transfers) |
| JULY/AUG/SEPT         | - 21          | 0         | 2             | JULY/AUG/SEPT         | 167                     | 59                      | 119                                                |
| OCT/NOV/DEC           | 30            | 0         | 0             | OCT/NOV/DEC           | 225                     | 0                       | 0                                                  |
| JAN/FEB/MAR           | 24            | 0         | 0             | JAN/FEB/MAR           | 215                     | 0                       | 0                                                  |
| APR/MAY/JUNE          | 6             | 0         | 0             | APR/MAY/JUNE          | 174                     | 0                       | 0                                                  |